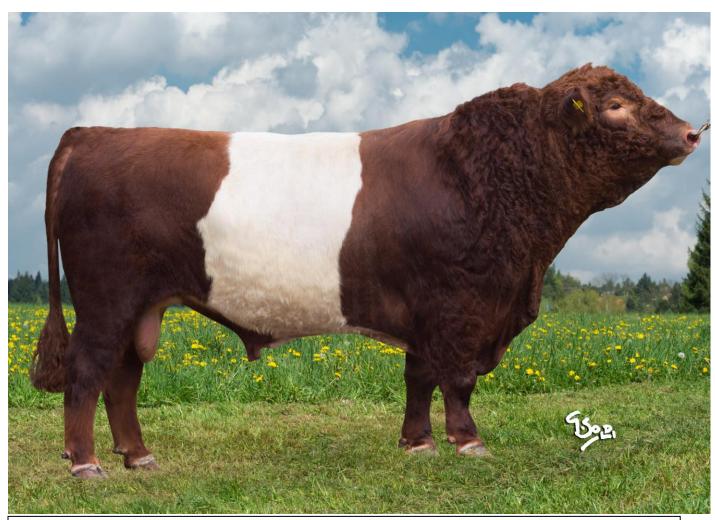

## **ODIN RED BDG**

**ZGA 543** 

\*20.1.2014 DK6605400051 breeder: Bojle Norgård Nielsen, Spottrup

PEDIGREE:

DK6605400046

**Hide A Way Hill MAJOR RED** 

NORGAARDS ROSA

**Hide A Way Hill Red Trubador** 

Windcrest Sally

**Mr Redbull Wom Nordwind** 

Rorbaeka Cindi

| Exterior evaluation |     |               |    |    |             |    |    |          |       |       |
|---------------------|-----|---------------|----|----|-------------|----|----|----------|-------|-------|
| Confo               | ion | Body capacity |    |    | Muscularity |    |    | Breeding | Total |       |
| VT                  | DT  | НМ            | PŠ | НН | DZ          | PL | ΗŘ | ZÁ       | type  | Total |
| 5                   | 7   | 7             | 6  | 7  | 6           | 6  | 7  | 6        | 7     | 64    |

## **ACRONYMES:**

VT - height , DT - length, HM - weight, PŠ - chest width,

HH - chest depth, DZ - pelvis length, PL - shoulder,

HŘ - top line, ZÁ - Thigs

Odin brings red colour in combination with belt – red belted. He is only second bull of this apperiance in insemination in Europe. He was born on Norgaards farm in Denmark. His weight in 26 months was 800 kg.