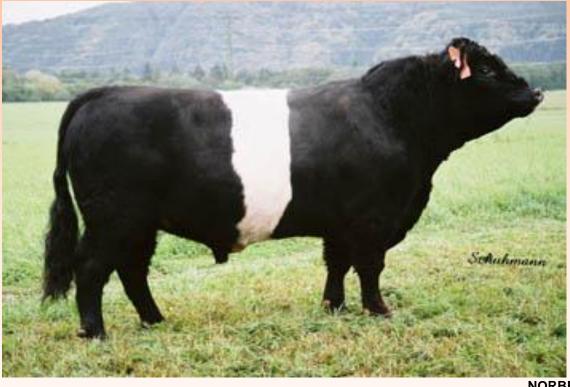

NF Olive 1.

PERFORMANCE TEST

Norbert is a black belted Galloway. His father is Academic Gero from the herd of Mr. Kubica, a pioneer of Galloway breeding. Gero was belted as well as Norbert's mother. In literature, belted pattern is mentioned as dominant. There are not many belted Galloway bulls in insemination worldwide.