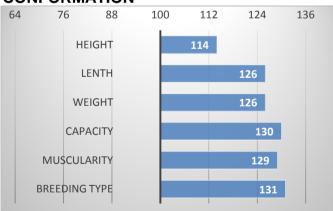

### CONFORMATION

Chabliss is a son of the Irish bull Coose Las Vegas, who was very popular with us for his easy calving and strong progeny. We expect the same from Chabliss, who is a truly impressive bull with great harmony, as evidenced by his excellent 86 points exterior score. Chablisse's original pedigree is also impressive, with his dam's sire being Kilbride Farm Hans PP and his greatgrandfather being Canadian Anchor D Gunner. These bulls calved on heifers without any problem. While Chabliss' PH for calving progress is below the population average, we predict him to calve easily. Chabliss is a complete bull, he will find use with most of your sires but especially where you need to improve pelvic size, body length and muscling in the hindquarters.

|    | EXTERIOR EVALUATION |    |    |               |    |    |        |     |               |       |  |  |
|----|---------------------|----|----|---------------|----|----|--------|-----|---------------|-------|--|--|
|    | Frame               |    |    | Body capacity |    |    | culari | ity | Prooding type | Total |  |  |
| VT | DT                  | НМ | PŠ | НН            | DZ | PL | HŘ     | ZÁ  | Breeding type | Total |  |  |
| 9  | 9                   | 10 | 8  | 8             | 9  | 8  | 8      | 8   | 9             | 86    |  |  |

acronymes: VT - height, DT - length, HM - weight, PŠ - chest width, HH - chest depth, DZ - pelvis length, PL - shoulder, HŘ - top line, ZÁ - Thigs

100 % POLLED CALVES

COMPLETE BULL