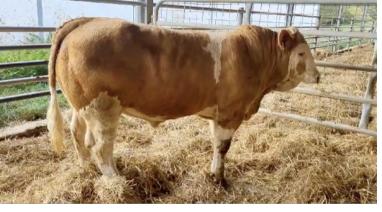

## MASNÝ SIMENTÁL / BEEF SIMMENTAL



# CHABLISS PP ISM 561

born: 3.8.2022 breeder: VIMA Trade s.r.o.

## **PEDIGREE**

Coose LAS VEGAS P ISI-692 IE 217613630507 **Curaheen Evolution P** Crackley Iris 92 F P Kilbride Farm Hans 16PP

ET PP CZ 693439931

CZ 752878931

## **CALVING** difficult normal easy

## **RELATIVE BREEDENG VALUES - CZE** 12/2023





### CONFORMATION



Chabliss is a son of the Irish bull Coose Las Vegas, who was very popular with us for his easy calving and strong progeny. We expect the same from Chabliss, who is a truly impressive bull with great harmony, as evidenced by his excellent 86 points exterior score. Chablisse's original pedigree is also impressive, with his dam's sire being Kilbride Farm Hans PP and his greatgrandfather being Canadian Anchor D Gunner. These bulls calved on heifers without any problem. While Chabliss' PH for calving progress is below the population average, we predict him to calve easily. Chabliss is a complete bull, he will find use with most of your sires but especially where you need to improve pelvic size, body length and muscling in the hindquarters.

#### PERFORMANCE TEST

| weight