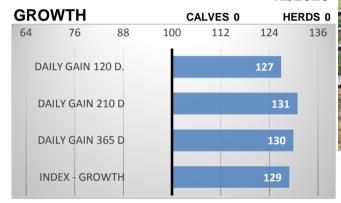

## **RELATIVE BREEDENG VALUES - CZE** 12/2023

#### PERFORMANCE TEST

| weight 120 d         | 215 kg |
|----------------------|--------|
| weight 210 d.        | 385 kg |
| weight 365 d         | 634 kg |
| daily gain in test   | 2033 g |
| daily g. since birth | 1676 g |