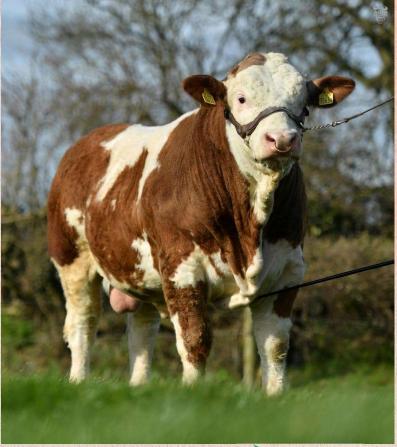

## **Curaheen Evolution P x Delfur Decider 12**

New Way is a new heterozygous polled star of our Simmental offer, in our opinion it is an absolutely exceptional animal, which has no parallel in our country or in its home country!

This is the most distinctive bull we have seen on our travels in Ireland.

New Way is a son of the bull **Curaheen Evolution P**, his dam is a daughter of the bull **Delfur Decider**. He weighed 780kg at a year old, has absolutely top feet&legs and temperament, stood out in his age group on the farm and is clearly the best bull to ever come from this farm (according to the breeder).

New Way is therefore an absolutely complete bull that will be very easy to use in your herd, excelling especially in his muscling, width and body frame.