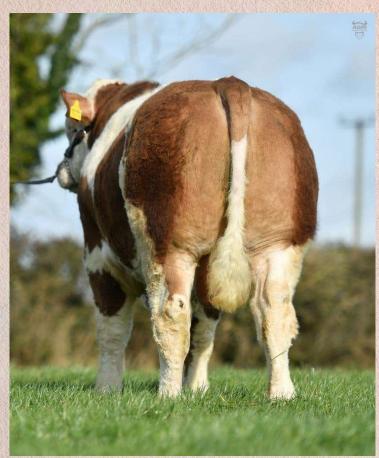

This is the most distinctive bull we have seen on our travels in Ireland.

New Way is a son of the bull **Curaheen Evolution P**, his dam is a daughter of the bull **Delfur Decider**. He weighed 780kg at a year old, has absolutely top feet&legs and temperament, stood out in his age group on the farm and is clearly the best bull to ever come from this farm (according to the breeder).

New Way is therefore an absolutely complete bull that will be very easy to use in your herd, excelling especially in his muscling, width and body frame.