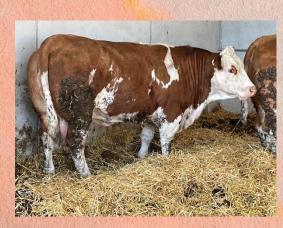

HEIFERS** 

Another bull from the top Coose simmentals breeding. Nut is only related to <u>Jericho</u> (their greatgrandmother is the legendary *Raceview Merle-Beauty*). Gambler, Kojack, Las Vegas are from a different cow family and are not related to each other either.

Nut P is with a son of the bull **Tulla Jaguar P**, who works on the breeding operation. His progeny are very homogeneous, long and well muscled. His other domain is easy births, we expect the same from Nut.

Nut's dam is **Curaheen Angel**, who was sold at the Curaheen farm sale for **12,000 EUR**. Angel is a cow with a huge pelvis and great rump muscling. Nut impresses especially with its body length, pelvis and harmonious muscling. We recommend him for heifers where you need to improve muscling and pelvic dimensions.









Father Tulla Jaguar P

Sister