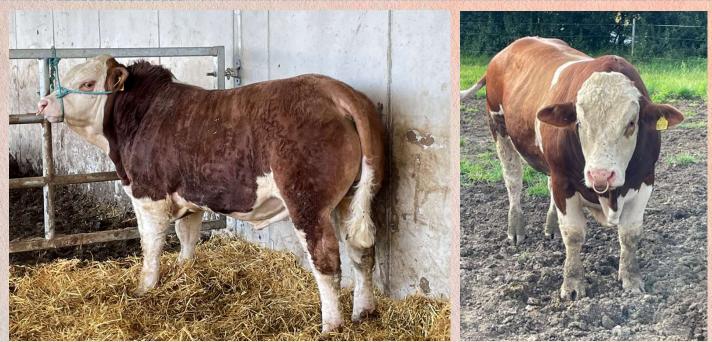

## **Coose NUT P**

Tulla Jaguar x Monaduff Lord \*3.2.2021

**ON HEIFERS** 

Another bull from the top Coose simmentals breeding. Nut is only related to <u>Jericho</u> (their greatgrandmother is the legendary *Raceview Merle-Beauty*). Gambler, Kojack, Las Vegas are from a different cow family and are not related to each other either.

Nut P is with a son of the bull **Tulla Jaguar P**, who works on the breeding operation. His progeny are very homogeneous, long and well muscled. His other domain is easy births, we expect the same from Nut.

Nut's dam is **Curaheen Angel**, who was sold at the Curaheen farm sale for **12,000 EUR**. Angel is a cow with a huge pelvis and great rump muscling. Nut impresses especially with its body length, pelvis and harmonious muscling. We recommend him for heifers where you need to improve muscling and pelvic dimensions.