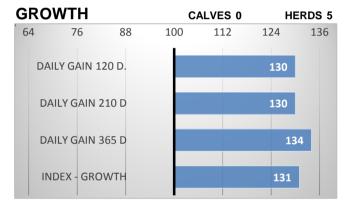

Heterozygously polled Holba was born on farm of Polák's family. Holba was above avarage already as calf and same it was on Testing station in Benešov, where he was awarder by 84 points for exterior. Holba excels in big body frame, amazing body capacity and perfect musculatory. 261 kg in 120 days, 405 kg in 210 days and 674 kg in one year confimr his growth potential (czech breeding value 131 for growth in direct effect).

#### PERFORMANCE TEST

| weight 120 d         | 261 kg |
|----------------------|--------|
| weight 210 d.        | 405 kg |
| weight 365 d         | 674 kg |
| daily gain in test   | 1950 g |
| daily g. since birth | 1733 g |