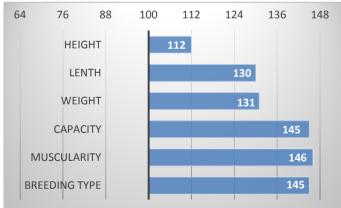

#### CONFORMATION

| EXTERIOR EVALUATION |    |    |               |    |    |             |    |    |               |       |
|---------------------|----|----|---------------|----|----|-------------|----|----|---------------|-------|
| Frame               |    |    | Body capacity |    |    | Muscularity |    |    | Breeding type | Total |
| VT                  | DT | НМ | PŠ            | НН | DZ | PL          | HŘ | ZÁ | Breeding type | Total |
| 8                   | 8  | 10 | 8             | 9  | 8  | 8           | 8  | 8  | 9             | 84    |

**acronymes:** VT - height , DT - length, HM - weight, PŠ - chest width, HH - chest depth, DZ - pelvis length, PL - shoulder, HŘ - top line, ZÁ - Thigs

| - | *   |
|---|-----|
|   |     |
|   |     |
|   |     |
|   | 433 |