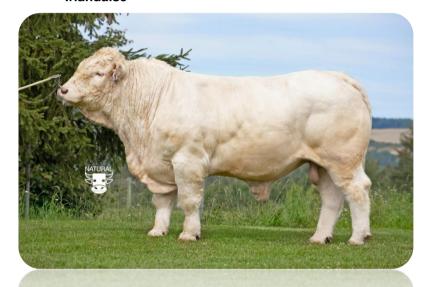

## **RAVI**

IIT 087

born: 12.09.2020 breeder: Earl Houdmon Roger & Luc

| PEDIGREE      |            | CALVING   | CALVING |      |  |  |
|---------------|------------|-----------|---------|------|--|--|
| LOSC          | Celsius    |           |         |      |  |  |
| ICH 442       | Image      | difficult | normal  | easy |  |  |
| NOUGATINE     | Giono      |           |         |      |  |  |
| FR 4522798155 | Irlandaise |           |         |      |  |  |

Ravi is a hot new member of our offer, he was bought in the first round of auctions in the French performance testing station in Charmoy, where he achieved great results. He comes from the distinguished Earl Houdmon breeding which has produced several bulls for the Genes Diffusion offering. Ravi's sire is the well known Losc, his dam's sire is Giono. Like his sire and dam's sire, Ravi is a limb improver. Ravi has excellent genomic results for calving ease (111), growth (109) and also frame (111). ISEVR 124 combined with IVMAT 121 make him an absolutely exceptional bull that will be very easy to use in your herd. Even though Ravi is an exceptional muscling bull, he does not carry the gene for double muscling. Ravi is a very harmonious bull with a well shaped pelvis that will be an ideal choice for heifers and cows where you want to improve muscling and body capacity while maintaining frame. Ravi does

## **IMPORTED FROM FRANCE** 84 POINTS FOR EXTERIOR