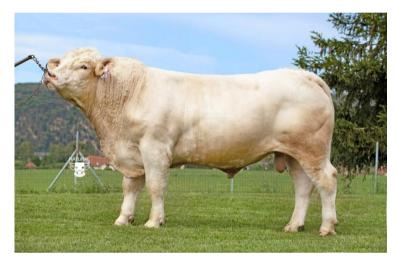

## **CHAROLAIS**

# SINGER P

IIT 085

born: \*10.9.2020

breeder: Earl Domaine Des Roses M Hamot

### **CONFORMATION**

Singer P is a new heterozygously polled bull, which like Ravi was purchased in Charmoy, France. Singer impressed us especially with his great morphology and especially with his big body frame. Singer has absolutely excellent limbs and locomotion.

Singer's sire is Nobel PP, who is currently one of the most used polled bulls in France, the dam's sire is an excellent Bariton. The dam, MM and MMM are qualified with the highest qualification RR4S. Singer does not carry the gene for double muscling and progressive ataxia