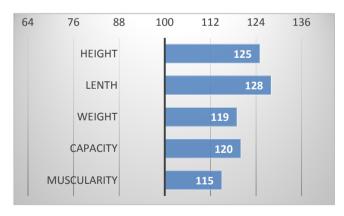

|    | EXTERIOR EVALUATION |    |               |    |             |    |    |               |               |       |  |  |
|----|---------------------|----|---------------|----|-------------|----|----|---------------|---------------|-------|--|--|
|    | Frame               |    | Body capacity |    | Muscularity |    | ty | Breeding type | Total         |       |  |  |
| VT | DT                  | НМ | PŠ            | НН | DZ          | PL | HŘ | ZÁ            | Breeding type | Total |  |  |
| 10 | 9                   | 10 | 7             | 9  | 7           | 7  | 7  | 7             | 8             | 81    |  |  |

acronymes: VT - height, DT - length, HM - weight, PŠ - chest width, HH - chest depth, DZ - pelvis length, PL - shoulder, HŘ - top line, ZÁ - Thigs

3 GENERATION OF RR4S COWS GREAT FEET AND LEG