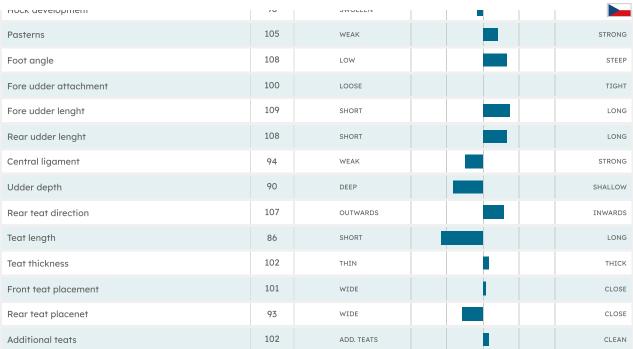

## **EXTERIOR**

| TRAIT           | RBV |           | 76 | 88 | 100 | 112 | 124 |        |
|-----------------|-----|-----------|----|----|-----|-----|-----|--------|
| Frame           | 90  |           |    |    |     |     |     |        |
| Muscling        | 101 |           |    |    |     |     |     |        |
| Feet and legs   | 110 |           |    |    |     |     |     |        |
| Udder           | 100 |           |    |    |     |     |     |        |
| Height at cross | 88  | SMALL     |    |    |     |     |     | LARGE  |
| Body length     | 91  | SHORT     |    |    |     |     |     | LONG   |
| Rump width      | 92  | NARROW    |    |    |     |     |     | WIDE   |
| Rump angle      | 101 | HIGH PINS |    |    |     |     |     | SLOPED |